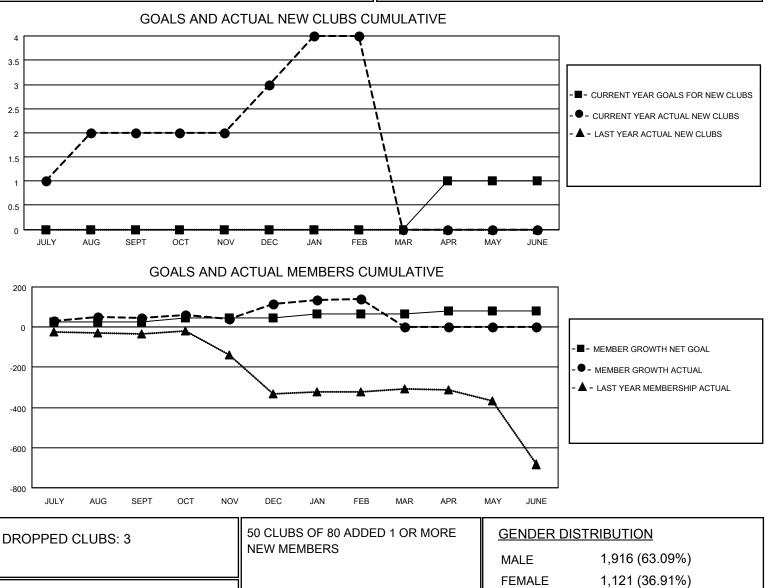

## LOCATION INDIA

District 3232F2

Results as of: 2/28/2021

| Clubs                 |               |           |               | Members               |                        |                         |                                                    |
|-----------------------|---------------|-----------|---------------|-----------------------|------------------------|-------------------------|----------------------------------------------------|
| RESULTS FOR 2020-2021 |               |           |               | RESULTS FOR 2020-2021 |                        |                         |                                                    |
| QUARTER               | NEW CLUB GOAL | NEW CLUBS | DROPPED CLUBS | QUARTER               | BER GROWTH NET<br>GOAL | MEMBER GROWTH<br>ACTUAL | DROPPED<br>MEMBERS ACTUAL<br>(including transfers) |
| JULY/AUG/SEPT         | 0             | 2         | 0             | JULY/AUG/SEPT         | 25                     | 83                      | 36                                                 |
| OCT/NOV/DEC           | 0             | 1         | 0             | OCT/NOV/DEC           | 20                     | 167                     | 94                                                 |
| JAN/FEB/MAR           | 0             | 1         | 3             | JAN/FEB/MAR           | 20                     | 82                      | 54                                                 |
| APR/MAY/JUNE          | 1             | 0         | 0             | APR/MAY/JUNE          | 15                     | 0                       | 0                                                  |